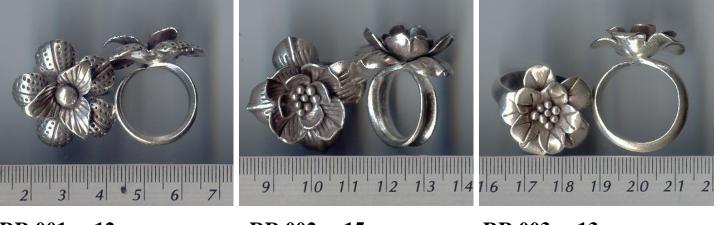

## **Hill Tribe Silver Rings**

RR 001 12 g

8

9

0

S

6

8

9

A

6

8

9

- RR 002 15 g
- RR 003 13 g

RR 004 13 g

RR 005 17 g

RR 006

RR 007 21 g

RR 008 Deleted

RR 009 18 g

1 12 13 14 15 16 1;

**RR 016** 

Deleted

**RR 017** 10 g