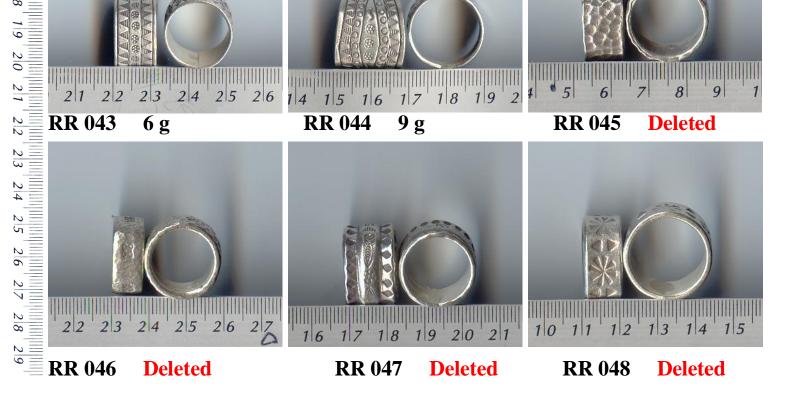

**RR 018** 

12 13 14 15 16 1 1

**RR 019** 7 g

**RR 020** Deleted **RR 021** 8 g

**RR 022** 10 g

**RR 023** 13 g

**RR 024 Deleted** 

21 22 23 24 25 26

# RR 028 12 g

- **RR 029** 
  - 29 Deleted
- RR 030 Deleted

- RR 031 Deleted
- RF
- RR 032 Deleted
- RR 033 13 g

RR 034 Deleted