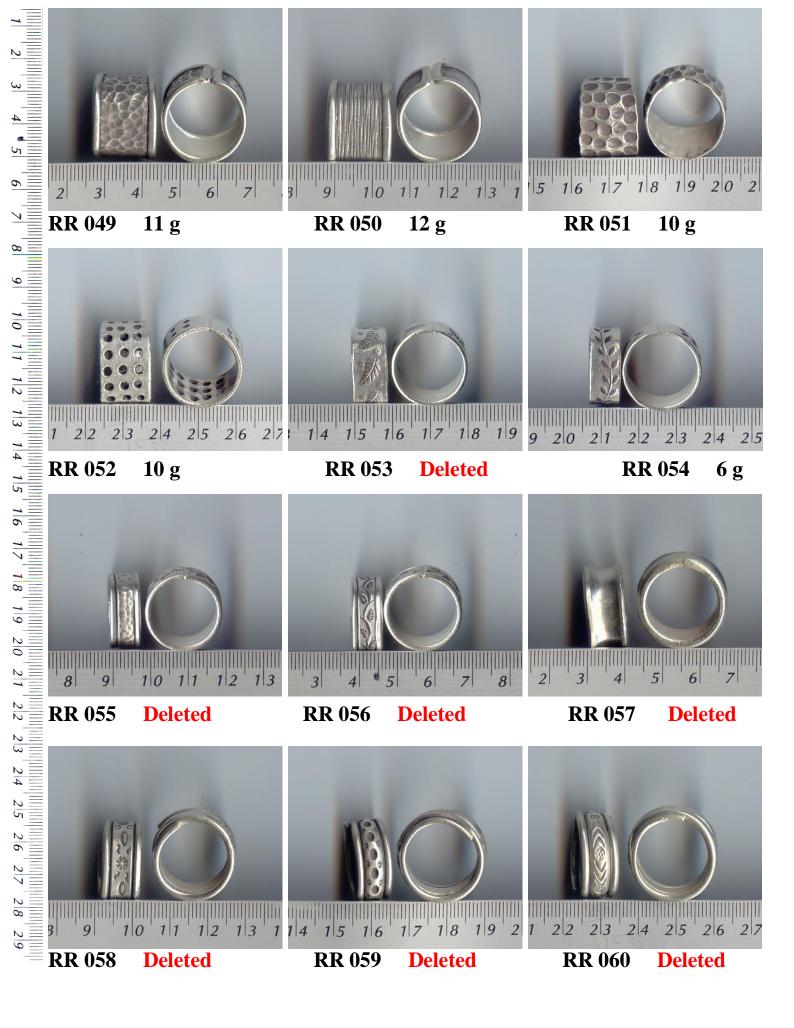

RR 006

RR 007 21 g

RR 008 Deleted

RR 009 18 g

1 12 13 14 15 16 1;

**RR 016** 

Deleted

**RR 017** 10 g

**RR 018** 

12 13 14 15 16 1 1

**RR 019** 7 g

**RR 020** Deleted **RR 021** 8 g

**RR 022** 10 g

**RR 023** 13 g

**RR 024 Deleted** 

21 22 23 24 25 26

# RR 028 12 g

- **RR 029** 
  - 29 Deleted
- RR 030 Deleted

- RR 031 Deleted
- RF
- RR 032 Deleted
- RR 033 13 g

RR 034 Deleted

# RR 035 Deleted

eleted R

RR 036 Deleted

**RR 041** 10 g **RR 042 Deleted** 

<u>▶</u> **RR 037** 10 g

8

**RR 038** 10 g **RR 039** 10 g

RR 064 12 g