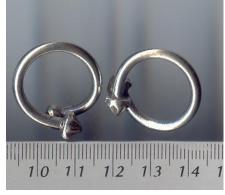

## **Hill Tribe Silver Rings**

RR 001 12 g

8

9

0

S

6

8

9

A

6

8

9

- RR 002 15 g
- RR 003 13 g

RR 004 13 g

RR 005 17 g