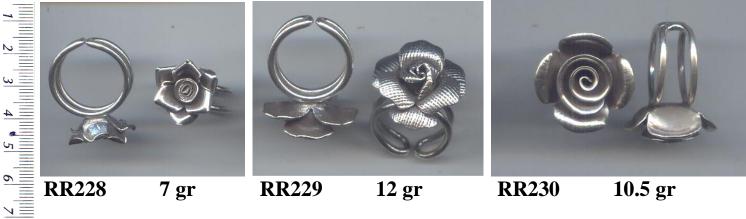

16 gr

13 gr **RR223** 

**RR224** 30 gr

**RR225** 24 gr

17.5 gr **RR226** 

12.5 gr **RR227** 

**RR228** 

8

9

10

7 gr

**RR229** 

12 gr

**RR230** 

10.5 gr

RR232 17 gr