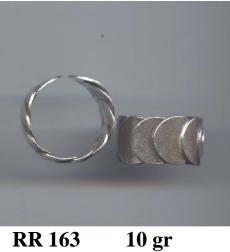

# **RR 160**

7.5 gr

- **RR 161**
- 11.5 gr

**RR 163** 

**RR 164** 

Deleted

**RR 165** 

12.5 gr