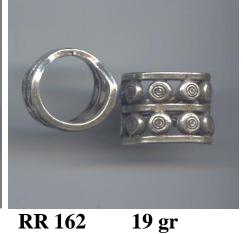

# **RR 160**

7.5 gr

- **RR 161**
- 11.5 gr

**RR 163** 

**RR 164** 

Deleted

**RR 165** 

12.5 gr