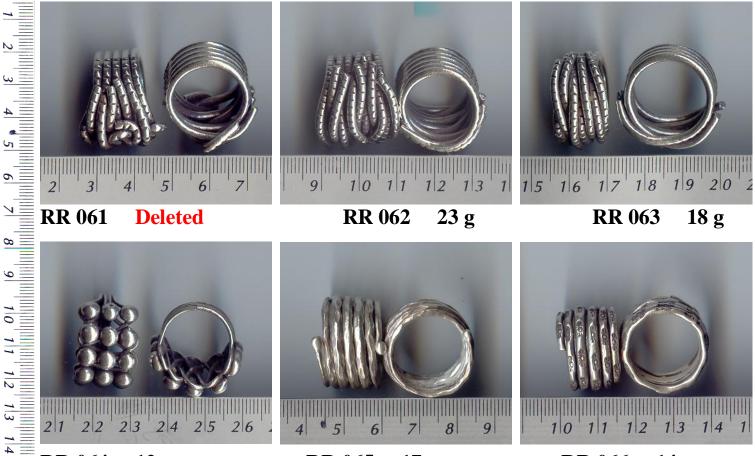

# RR 035 Deleted

eleted R

RR 036 Deleted

**RR 041** 10 g **RR 042 Deleted** 

<u>▶</u> **RR 037** 10 g

8

**RR 038** 10 g **RR 039** 10 g

RR 064 12 g

RR 065 17 g

RR 066 14 g

RR 067 14 g

RR 068 Deleted

RR 069 19 g

RR 070 Deleted

RR 071 Deleted

RR 072 11 g