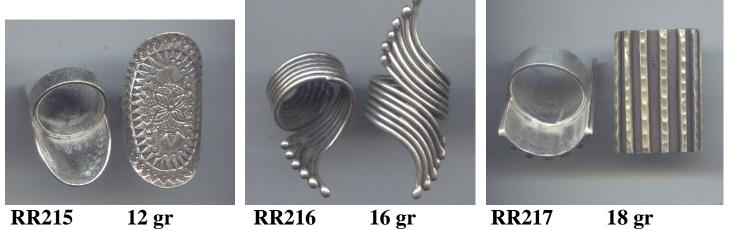

**RR212** 

17 gr

**RR213** 

12.5 gr

**RR214** 

8.5 gr

**RR215** 

**RR216** 

16 gr

**RR217** 18 gr

**RR218** 9 gr

**RR219** 

10 gr

**RR221** 

21 gr

**RR222** 