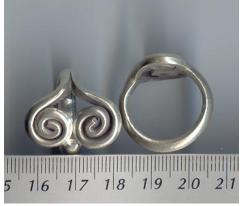

## **Hill Tribe Silver Rings**



RR 001 12 g

8

9

0

S

6

8

9

A

6

8

9

- RR 002 15 g
- RR 003 13 g







RR 004 13 g

RR 005 17 g

RR 006









RR 007 21 g

RR 008 Deleted

RR 009 18 g







1 12 13 14 15 16 1;

**RR 016** 

Deleted



**RR 017** 10 g



**RR 018** 



12 13 14 15 16 1 1



**RR 019** 7 g

**RR 020** Deleted **RR 021** 8 g



**RR 022** 10 g

**RR 023** 13 g

**RR 024 Deleted** 





21 22 23 24 25 26



# RR 028 12 g

- **RR 029** 
  - 29 Deleted
- RR 030 Deleted







- RR 031 Deleted
- RF
- RR 032 Deleted
- RR 033 13 g



RR 034 Deleted

# RR 035 Deleted

eleted R

RR 036 Deleted





**RR 041** 10 g **RR 042 Deleted** 







<u>▶</u> **RR 037** 10 g

8

**RR 038** 10 g **RR 039** 10 g







RR 064 12 g

RR 065 17 g

RR 066 14 g



RR 067 14 g



RR 068 Deleted



RR 069 19 g



RR 070 Deleted

RR 071 Deleted

RR 072 11 g

5 1 6

8



13 g **RR 073** 

**RR 074 Deleted**  **RR 075 Deleted** 



**RR 076 Deleted** 

262728 23 24 25

### **RR 077 Deleted**



### 13 g **RR 078**



RR 079 Deleted

**RR 080** 

- 18 g
- **RR 081 Deleted**





\_\_\_\_



**RR 100** 20 g

# 4 5 3 6 7 **RR 101** 20 g





**RR 103** 20 g



**RR 104 Deleted** 

**RR 105** 









**RR 107** 12 g



5 6 7 8







**RR 112** 6.5 g

**RR 113 Deleted**  **RR 114 Deleted