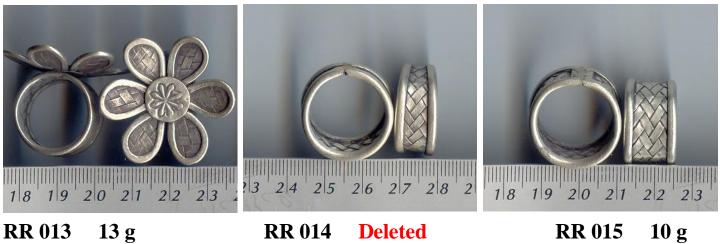

RR 006

RR 007 21 g

RR 008 Deleted

RR 009 18 g

1 12 13 14 15 16 1;

**RR 016** 

Deleted

**RR 017** 10 g

**RR 018** 

12 13 14 15 16 1 1

**RR 019** 7 g

**RR 020** Deleted **RR 021** 8 g

**RR 022** 10 g

**RR 023** 13 g

**RR 024 Deleted** 

21 22 23 24 25 26