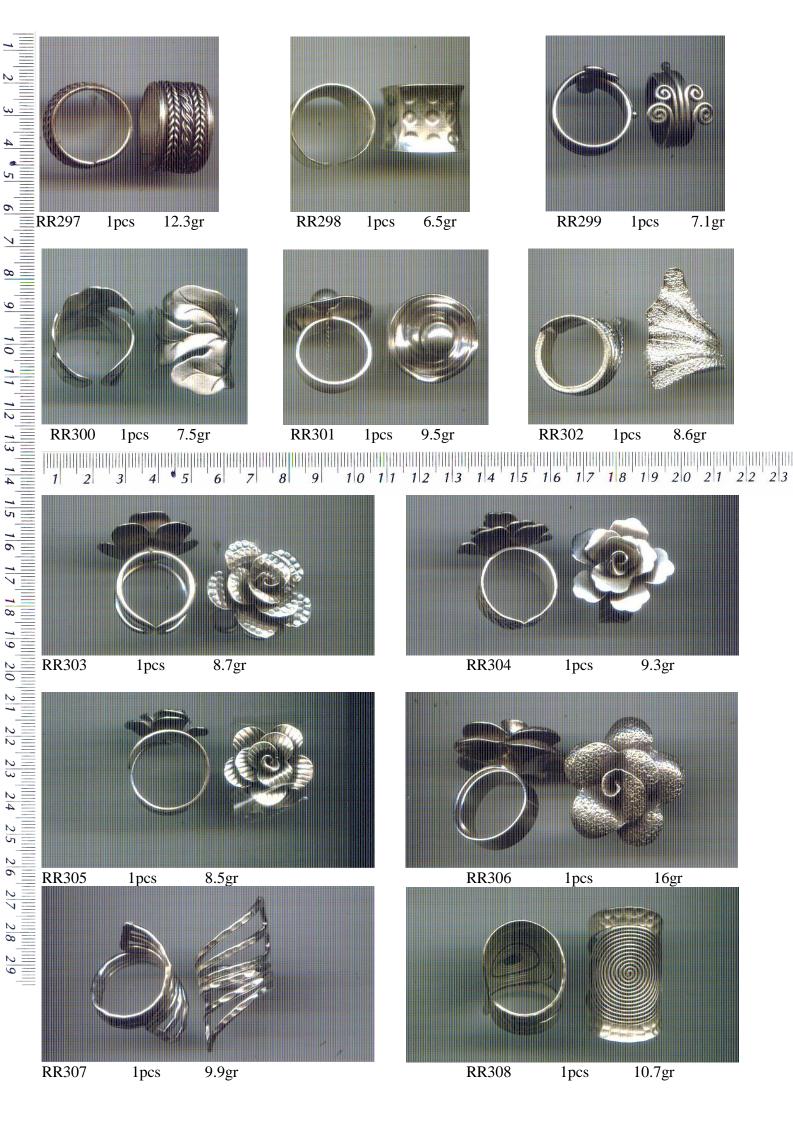

1pcs 4.8gr RR274 1pcs 6.6gr RR275 1pcs 7.5gr RR276 1pcs 7.9gr RR273 1 2 3 4 5 6 7 8 9 10 11 12 13 14 15 16 17 18 19 20 21 22 23 1

**RR278** 

1pcs

RR282

RR285 1pcs 12.6gr

1pcs 10.7gr

18.1gr 1pcs

RR294 1pcs 5.4gr

6.1gr

RR286 8gr 1pcs

RR292 11.9gr 1pcs

RR295 20gr 1pcs

RR287 12.8gr 1pcs

RR290 1pcs 7.1gr

RR293 7.3gr 1pcs

RR296 1pcs 7.3gr